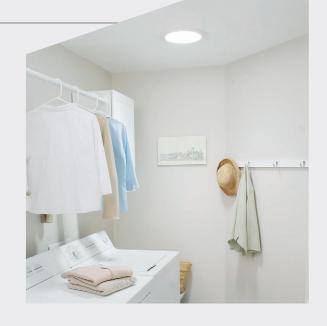

# Combo Skylight & Ventilation

The combo kit (for the ML250) offers the convenience of skylight and ventilation in one. Perfect for bathrooms, laundries and other rooms that require daylight and ventilation.