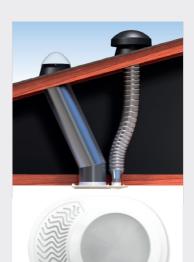

#### Raycatcher® Capturing Technology

The advanced optical dome with its hail resistant shape, is the optimum in light capturing technology. It is designed to capture maximum sunlight with its crystal-clear surface, even in low light situations.

#### Miro-Silver® Tube

The aluminium tube has the highest reflectivity for an anodized surface to deliver pure daylight colour. Other tubes use laminated polymer surfaces that deteriorate under UV light. The MaxLight tube does not, hence the industry leading 20 year warranty.

#### **Auroramax® Diffusion Technology**

SolarBright® triple lens diffuser technology is designed to allow the light to enter rooms and spreads the pure light evenly with no hot spots. Simply, more light and less heat.

#### Raycatcher® Dome

- Smart dome reflects even low angle light
- Minimises midday light intensity
- Exclusively designed & engineered
- Durable injection moulded
- Hail resistant shape
- Crystal clear surface for maximum performance\*

#### **Seamless Flashing**

- Leak-proof roof system
- Seamless injection moulded part
- Designed to suit most roof types
- Engineered with pitch for maximum performance

#### **Optical Diffusion System**

- Exclusive & modern design
- Unique triple layer diffuser kit
- Blocks harmful UV transmission
- Advanced Fresnel lens for optimum performance

#### Miro-Silver® Tube

- Mirror finished tube
- Durable solid aluminium not laminated polymer
- Transmits pure white light
- Highest reflectivity at low sun-angle
- It will not yellow, crack or peel after prolonged UV exposure
- 20 year warranty