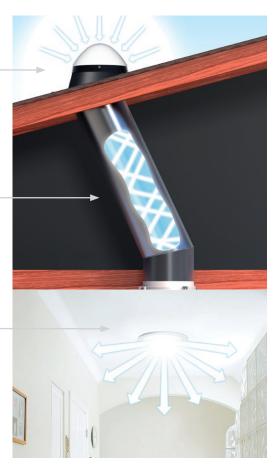

#### Raycatcher® Capturing Technology

The advanced optical dome with its hail resistant shape, is the optimum in light capturing technology. It is designed to capture maximum sunlight with its crystal-clear surface, even in low light situations.

#### Miro-Silver® Tube

The aluminium tube has the highest reflectivity for an anodized surface to deliver pure daylight colour. Other tubes use laminated polymer surfaces that deteriorate under UV light. The MaxLight tube does not, hence the industry leading 20 year warranty.

#### **Auroramax® Diffusion Technology**

SolarBright® triple lens diffuser technology is designed to allow the light to enter rooms and spreads the pure light evenly with no hot spots. Simply, more light and less heat.

#### Raycatcher® Dome

- Smart dome reflects even low angle light
- Minimises midday light intensity
- Exclusively designed & engineered
- Durable injection moulded
- Hail resistant shape
- Crystal clear surface for maximum performance\*

#### **Optical Diffusion System**

- Exclusive & modern design
- Unique triple layer diffuser kit
- Blocks harmful UV transmission
- Advanced Fresnel lens for optimum performance

#### Miro-Silver® Tube

- Mirror finished tube
- Durable solid aluminium not laminated polymer
- Transmits pure white light
- Highest reflectivity at low sun-angle
- It will not yellow, crack or peel after prolonged UV exposure
- 20 year warranty