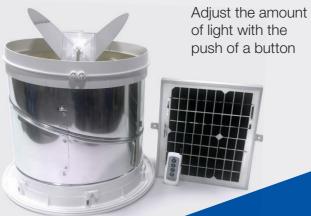

# Combo Skylight & Ventilation

The combo kit (for the ML250) offers the convenience of skylight and ventilation in one. Perfect for bathrooms, laundries and other rooms that require daylight and ventilation.

#### **Solar Powered Dimmer with Remote Control**