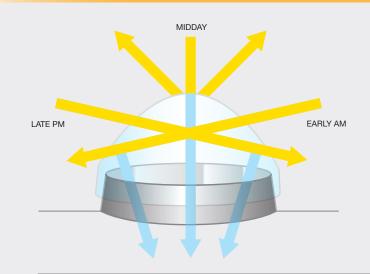

#### Raycatcher® Capturing Technology

The advanced optical dome with its hail resistant shape, is the optimum in light capturing technology. It is designed to capture maximum sunlight with its crystal-clear surface, even in low light situations.

#### Raycatcher® Dome

- Smart dome reflects even low angle light
- Minimises midday light intensity
- Exclusively designed & engineered
- Durable injection moulded
- Hail resistant shape
- Crystal clear surface for maximum performance\*

\*Image of light for illustration purposes only