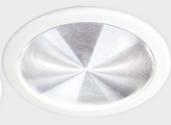

#### **Diffusers**

Traditional lens used in lighting industry.

#### Warm

A matt satin surface which produces a warm and soft light.