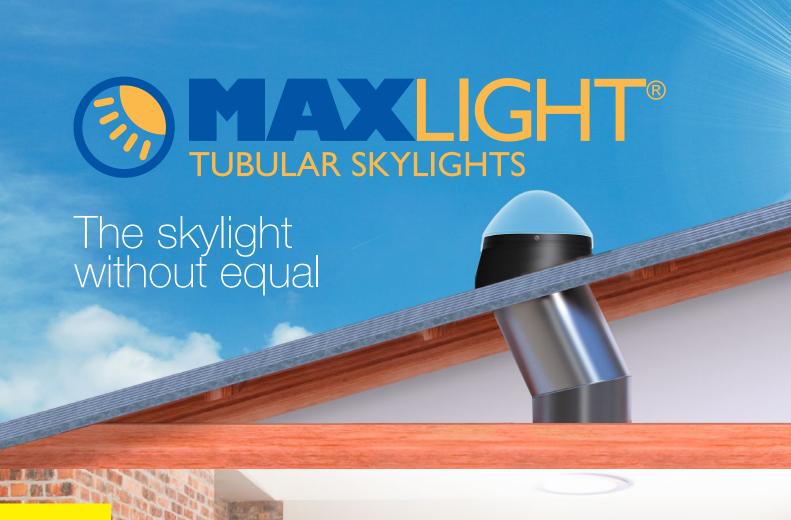

1300 852 622 solarbright.com.au



# **How MaxLight Works**

#### Raycatcher® Capturing Technology

The advanced optical dome with its hail resistant shape, is the optimum in light capturing technology. It is designed to capture maximum sunlight with its crystal-clear surface, even in low light situations.

#### Miro-Silver® Tube

The aluminium tube has the highest reflectivity for an anodized surface to deliver pure daylight colour. Other tubes use laminated polymer surfaces that deteriorate under UV light. The MaxLight tube does not, hence the industry leading 20 year warranty.

#### **Auroramax® Diffusion Technology**

SolarBright® triple lens diffuser technology is designed to allow the light to enter rooms and spreads the pure light evenly with no hot spots. Simply, more light a