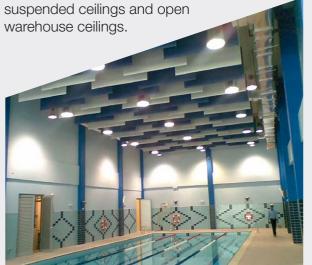

# **Large Residential and Commercial Applications**

#### **ML550 Series**

The MaxLight ML550 is the perfect solution to bring in natural light into large residential rooms and for commercial applications such as schools, offices, shops, factories and other workplace environments. The MaxLight commercial series has been designed to suit closed gyprock ceilings, grid