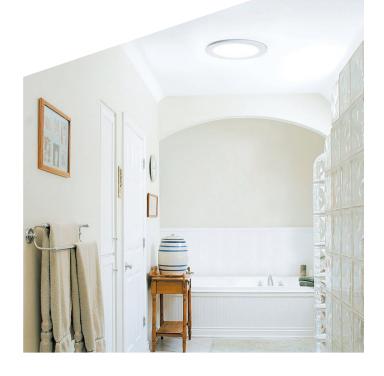

# Combo Skylight & Ventilation

The combo kit (for the ML250) offers the convenience of skylight and ventilation in one. Perfect for bathrooms, laundries and other rooms that require daylight and ventilation.