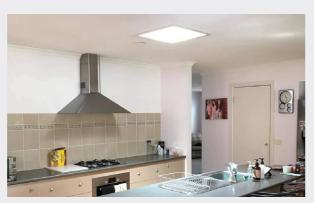

# **Large Residential and Commercial Applications**

#### **ML550 Series**

The MaxLight ML550 is the perfect solution to bring in natural light into large residential rooms and for commercial applications such as schools, offices, shops, factories and other workplace environments. The MaxLight commercial series has been designed to suit closed gyprock ceilings, grid