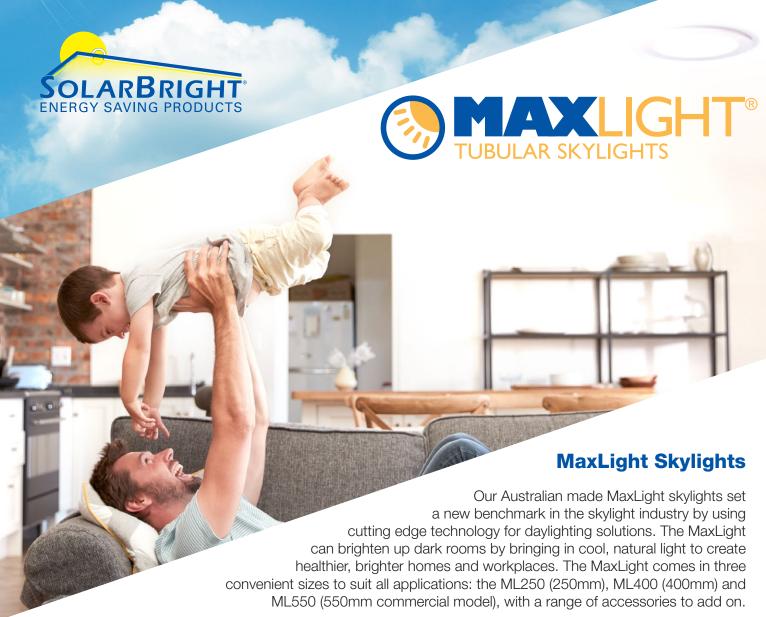

| Model  | Covering<br>Area | Potential<br>Length |
|--------|------------------|---------------------|
| ML250  | 18m              | 7m+                 |
| ML400  | 25m              | 10m+                |
| ML400H | 28m              | 12m+                |
| ML550H | 32m              | 15m+                |