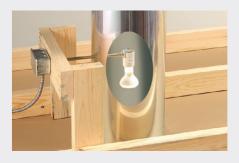

#### The Hybrid Diffuser

- Large square diffuser to bring in even more light
- Seamless stylish décor trim
- Multiple sealed lenses for optimum energy efficiency

**Electric Light Inside Tube** 

Add electric light to your skylight for night use.