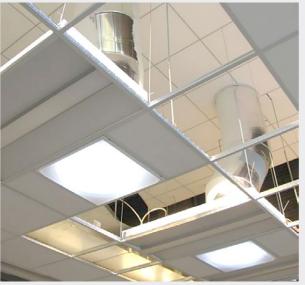

# **Large Residential and Commercial Applications**

#### **ML550 Series**

The MaxLight ML550 is the perfect solution to bring in natural light into large residential rooms and for commercial applications such as schools, offices, shops, factories and other workplace environments. The MaxLight commercial series has been designed to suit closed gyprock ceilings, grid