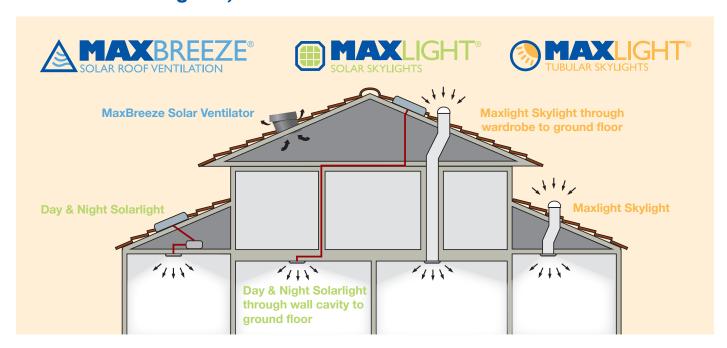

# **Cutting Edge Technology in Daylighting**

# **Large Residential and Commercial Applications**

#### **ML550 Series**

The MaxLight ML550 is the perfect solution to bring in natural light into large residential rooms and for commercial applications such as schools, offices, shops, factories and other workplace environments. The MaxLight commercial series has been designed to suit closed gyprock ceilings, grid